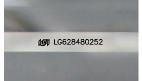

#### ADDITIONAL GRADING INFORMATION

Clarity Grade

| Polish         | EXCELLENT       |  |
|----------------|-----------------|--|
| Symmetry       | EXCELLENT       |  |
| Fluorescence   | NONE            |  |
| Inscription(s) | (母) LG628480252 |  |