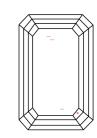

LG628480252

DIAMOND

**EMERALD CUT** 

2.27 CARATS

VS 1

**EXCELLENT EXCELLENT** 

151 LG628480252

NONE

LABORATORY GROWN

8.78 X 6.22 X 4.24 MM

ADDITIONAL GRADING INFORMATION

Comments: This Laboratory Grown Diamond was created by Chemical Vapor Deposition (CVD) growth

# LG628480252

Report verification at igi.org

# **PROPORTIONS**



# **CLARITY CHARACTERISTICS**





# **KEY TO SYMBOLS**

Red symbols indicate internal characteristics. Green symbols indicate external characteristics.

# LABORATORY GROWN DIAMOND REPORT

# **GRADING SCALES**

DEFGHIJ

# CLARITY

| IF                     | VVS <sup>1-2</sup>             | VS <sup>1-2</sup>         | SI 1-2               | I <sup>1-3</sup> |
|------------------------|--------------------------------|---------------------------|----------------------|------------------|
| Internally<br>Flawless | Very Very<br>Slightly Included | Very<br>Slightly Included | Slightly<br>Included | Included         |
| COLOR                  |                                |                           |                      |                  |

Faint

Very Light

Light





Sample Image Used



© IGI 2020, International Ge