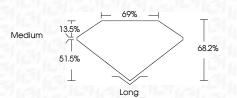

up>1-3</sup> |
|------------------------|--------------------------------|---------------------------|----------------------|------------------|
| Internally<br>Flawless | Very Very<br>Slightly Included | Very<br>Slightly Included | Slightly<br>Included | Included         |
| COLOR                  |                                |                           |                      |                  |

Faint

Very Light

Light





Sample Image Used



© IGI 2020, International Gemological Institute

FD - 10 20



THIS DOCUMENT WAS PRODUCED WITH THE FOLLOWING SECURITY MEASURES: SPECIAL DOCUMENT PAPER, INK SCREENS, WATERMARK
BACKGROUND DESIGNS, HOLOGRAM AND OTHER SECURITY FEATURES NOT LISTED AND DO EXCRED DOCUMENT SECURITY INDUSTRY GUIDELINES.

#### LABORATORY GROWN DIAMOND REPORT



VS 1



#### ADDITIONAL GRADING INFORMATION

Clarity Grade

| Polish         | EXCELLENT       |  |
|----------------|-----------------|--|
| Symmetry       | EXCELLENT       |  |
| Fluorescence   | NONE            |  |
| Inscription(s) | (母) LG628480252 |  |

Comments: This Laboratory Grown Diamond was created by Chemical Vapor Deposition (CVD) growth process and may include post-growth treatment.