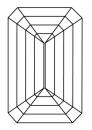

# **CLARITY CHARACTERISTICS**

# **KEY TO SYMBOLS**

Red symbols indicate internal characteristics. Green symbols indicate external characteristics.