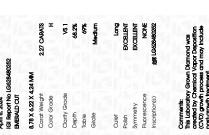

#### LABORATORY GROWN DIAMOND REPORT

VS 1

#### ADDITIONAL GRADING INFORMATION

Clarity Grade

| Polish         | EXCELLENT       |  |
|----------------|-----------------|--|
| Symmetry       | EXCELLENT       |  |
| Fluorescence   | NONE            |  |
| Inscription(s) | (母) LG628480252 |  |