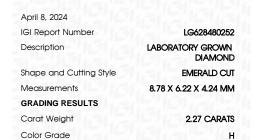

LG628480252

DIAMOND

**EMERALD CUT** 

2.27 CARATS

VS 1

**EXCELLENT EXCELLENT** 

151 LG628480252

NONE

LABORATORY GROWN

8.78 X 6.22 X 4.24 MM

ADDITIONAL GRADING INFORMATION

Comments: This Laboratory Grown Diamond was created by Chemical Vapor Deposition (CVD) growth