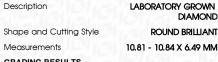

### LABORATORY GROWN DIAMOND REPORT

April 8, 2024

IGI Report Number

LG628480373

Description

Shape and Cutting Style

Measurements 10.81 - 10.84 X 6.49 MM

LABORATORY GROWN

ROUND BRILLIANT

DIAMOND

VS 1

**IDEAL** 

### **GRADING RESULTS**

4.64 CARATS Carat Weight

Color Grade

Clarity Grade

Cut Grade