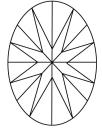

rt verification at igi.org

LG628480787

**OVAL BRILLIANT** 

DIAMOND

LABORATORY GROWN

April 6, 2024

Description

IGI Report Number

Shape and Cutting Style

# **ELECTRONIC COPY**

## LABORATORY GROWN DIAMOND REPORT

April 6, 2024

Measurements

IGI Report Number LG628480787

LABORATORY GROWN Description

DIAMOND

Shape and Cutting Style

OVAL BRILLIANT 9.79 X 6.85 X 4.22 MM

**GRADING RESULTS** 

1.74 CARAT Carat Weight

Color Grade

Clarity Grade VS 2

ADDITIONAL GRADING INFORMATION

Polish **EXCELLENT** 

**EXCELLENT** Symmetry

NONE Fluorescence

Inscription(s) /函 LG628480787

Comments: This Laboratory Grown Diamond was created by Chemical Vapor Deposition (CVD) growth process and may include post-growth treatment.

Type IIa

### **PROPORTIONS**



## **CLARITY CHARACTERISTICS**





### **KEY TO SYMBOLS**

Red symbols indicate internal characteristics. Green symbols indicate external characteristics.

### **GRADING SCALES**

### CLARITY

| IF                     | VVS <sup>1-2</sup>             | VS <sup>1-2</sup>         | SI 1-2               | I <sup>1-3</sup> |
|------------------------|--------------------------------|---------------------------|----------------------|------------------|
| Internally<br>Flawless | Very Very<br>Slightly Included | Very<br>Slightly Included | Slightly<br>Included | Included         |

## COLOR

| E F G H I J Faint Very Light | Light |
|------------------------------|-------|
|------------------------------|-------|



Sample Image Used



© IGI 2020, International Gemological Institute

FD - 10 20







#### ADDITIONAL GRADING I