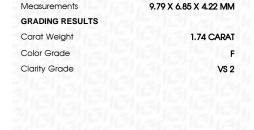

## LABORATORY GROWN DIAMOND REPORT

April 6, 2024

Measurements

IGI Report Number LG628480787

LABORATORY GROWN Description

DIAMOND

Shape and Cutting Style

OVAL BRILLIANT 9.79 X 6.85 X 4.22 MM

**GRADING RESULTS** 

1.74 CARAT Carat Weight

Color Grade

Clarity Grade VS 2

ADDITIONAL GRADING INFORMATION

Polish **EXCELLENT** 

**EXCELLENT** Symmetry

NONE Fluorescence