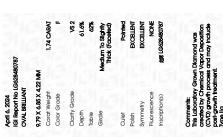

## LABORATORY GROWN DIAMOND REPORT

April 6, 2024

Measurements

IGI Report Number LG628480787

LABORATORY GROWN Description

DIAMOND

Shape and Cutting Style

OVAL BRILLIANT 9.79 X 6.85 X 4.22 MM

**GRADING RESULTS** 

1.74 CARAT Carat Weight

Color Grade

Clarity Grade VS 2

ADDITIONAL GRADING INFORMATION

Polish **EXCELLENT** 

**EXCELLENT** Symmetry

NONE Fluorescence

Inscription(s) /函 LG628480787

Comments: This Laboratory Grown Diamond was created by Chemical Vapor Deposition (CVD) growth process and may include post-growth treatment.

Type IIa

#### ADDITIONAL GRADING INFORMATION

| Polish       | EXCELLENT |
|--------------|-----------|
| Symmetry     | EXCELLENT |
| Fluorescence | NONE      |

(159) LG628480787 Comments: This Laboratory Grown Diamond was created by Chemical Vapor Deposition (CVD) growth process and may include post-growth treatment.

Inscription(s)