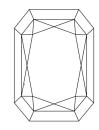

#### LABORATORY GROWN DIAMOND REPORT

April 5, 2024

IGI Report Number LG628481405

Description

LABORATORY GROWN DIAMOND

Shape and Cutting Style CUT CORNERED RECTANGULAR

MODIFIED BRILLIANT

Н

Measurements 11.30 X 7.84 X 5.27 MM

## **PROPORTIONS**