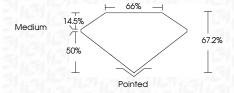

ARITY CHARACTERISTICS**





## **KEY TO SYMBOLS**

Red symbols indicate internal characteristics. Green symbols indicate external characteristics.

#### **GRADING SCALES**

DEFGHIJ

#### CLARITY

| IF                     | VVS <sup>1-2</sup>             | VS <sup>1-2</sup>         | SI 1-2               | I 1-3    |
|------------------------|--------------------------------|---------------------------|----------------------|----------|
| Internally<br>Flawless | Very Very<br>Slightly Included | Very<br>Slightly Included | Slightly<br>Included | Included |
| COLOR                  |                                |                           |                      |          |

Faint

Very Light



Sample Image Used



Light

© IGI 2020, International Gemological Institute

FD - 10 20







#### ADDITIONAL GRADING INFORMATION

| Polish   | EXCELLEN |
|----------|----------|
| Symmetry | EXCELLEN |
|          |          |

Fluorescence NONE Inscription(s) (15) LG628481405

Comments: This Laboratory Grown Diamond was created by Chemical Vapor Deposition (CVD) growth process and may include post-growth treatment. Type Ila