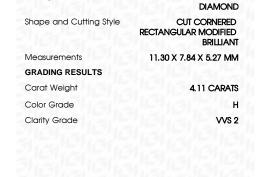

#### LABORATORY GROWN DIAMOND REPORT

April 5, 2024

IGI Report Number LG628481405

Description

LABORATORY GROWN DIAMOND

Shape and Cutting Style CUT CORNERED RECTANGULAR

MODIFIED BRILLIANT

Н

Measurements 11.30 X 7.84 X 5.27 MM

### **GRADING RESULTS**

Carat Weight 4.11 CARATS

Color Grade

Clarity Grade VVS 2