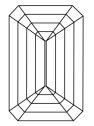

April 6, 2024

Description

IGI Report Number

# LG628481420

Report verification at igi.org

# **ELECTRONIC COPY**

# LABORATORY GROWN DIAMOND REPORT

April 6, 2024

IGI Report Number

LG628481420

Description

LABORATORY GROWN DIAMOND

Shape and Cutting Style

EMERALD CUT

Measurements

Clarity Grade

10.79 X 7.36 X 5.09 MM

# **GRADING RESULTS**

Carat Weight 4.06 CARATS

Color Grade

VS 1

# ADDITIONAL GRADING INFORMATION

Polish **EXCELLENT** 

Symmetry **EXCELLENT** 

Fluorescence NONE

Inscription(s) (5) LG628481420

Comments: This Laboratory Grown Diamond was created by Chemical Vapor Deposition (CVD) growth process and may include post-growth treatment.

Type IIa

# **PROPORTIONS**



#### **CLARITY CHARACTERISTICS**





# **KEY TO SYMBOLS**

Red symbols indicate internal characteristics. Green symbols indicate external characteristics.

# **GRADING SCALES**

# CLARITY

| IF                     | VVS 1-2                        | VS <sup>1-2</sup>         | SI 1-2               | I <sup>1-3</sup> |
|------------------------|--------------------------------|---------------------------|----------------------|------------------|
| Internally<br>Flawless | Very Very<br>Slightly Included | Very<br>Slightly Included | Slightly<br>Included | Included         |

# COLOR

| Е | F | G | Н | I | J | Faint | Very Light | Light |
|---|---|---|---|---|---|-------|------------|-------|
|---|---|---|---|---|---|-------|------------|-------|



Sample Image Used



© IGI 2020, International Gemological Institute

FD - 10