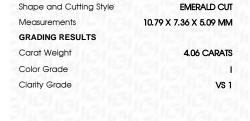

# LABORATORY GROWN DIAMOND REPORT

April 6, 2024

IGI Report Number

LG628481420

Description

LABORATORY GROWN DIAMOND

Shape and Cutting Style

EMERALD CUT

Measurements

Clarity Grade

10.79 X 7.36 X 5.09 MM

# **GRADING RESULTS**

Carat Weight 4.06 CARATS

Color Grade

VS 1