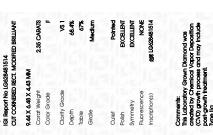

Report verification at igi.org

LG628481514

68.4%

LABORATORY GROWN

April 5, 2024

Description

Medium

IGI Report Number

### ADDITIONAL GRADING INFORMATION

Polish **EXCELLENT** 

**EXCELLENT** Symmetry

NONE Fluorescence

16 LG628481514 Inscription(s)

Comments: This Laboratory Grown Diamond was created by Chemical Vapor Deposition (CVD) growth process and may include post-growth treatment. Type IIa

# ADDITIONAL GRADING INFORMATION

52%

| Polish       | EXCELLEN |
|--------------|----------|
| Symmetry     | EXCELLEN |
| Fluorescence | NON      |

Pointed

(G) LG628481514 Inscription(s) Comments: This Laboratory Grown Diamond was

created by Chemical Vapor Deposition (CVD) growth process and may include post-growth treatment.