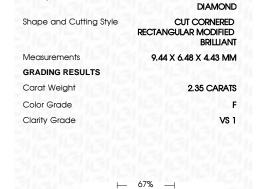

## LABORATORY GROWN DIAMOND REPORT

April 5, 2024

IGI Report Number LG628481514

LABORATORY GROWN Description

DIAMOND

Shape and Cutting Style CUT CORNERED RECTANGULAR

MODIFIED BRILLIANT

9.44 X 6.48 X 4.43 MM Measurements

### **GRADING RESULTS**

Carat Weight 2.35 CARATS

Color Grade

Clarity Grade VS 1