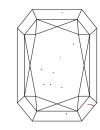

## LABORATORY GROWN DIAMOND REPORT

April 5, 2024

IGI Report Number LG628481514

LABORATORY GROWN Description

DIAMOND

Shape and Cutting Style CUT CORNERED RECTANGULAR

MODIFIED BRILLIANT

9.44 X 6.48 X 4.43 MM Measurements

# **PROPORTIONS**