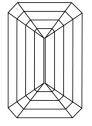

9.42 X 6.28 MM

(159) LG628481795

DIAMOND

LABORATORY GROWN

April 9, 2024

Description

Measurements

IGI Report Number

Shape and Cutting Style

# **ELECTRONIC COPY**

## LABORATORY GROWN DIAMOND REPORT

April 9, 2024

IGI Report Number LG628481795

LABORATORY GROWN Description

DIAMOND

G

Shape and Cutting Style **EMERALD CUT** 

Measurements 14.12 X 9.42 X 6.28 MM

# **GRADING RESULTS**

Carat Weight 8.20 CARATS

Color Grade

Clarity Grade VS 1

### ADDITIONAL GRADING INFORMATION

Polish **EXCELLENT** 

**EXCELLENT** Symmetry

NONE Fluorescence

Inscription(s) /函 LG628481795

Comments: This Laboratory Grown Diamond was created by Chemical Vapor Deposition (CVD) growth process and may include post-growth treatment.

Type IIa

## **PROPORTIONS**



#### **CLARITY CHARACTERISTICS**





### **KEY TO SYMBOLS**

Red symbols indicate internal characteristics. Green symbols indicate external characteristics.

### **GRADING SCALES**

### CLARITY

| IF         | VVS <sup>1-2</sup> | VS <sup>1-2</sup> | SI 1-2   | I <sup>1-3</sup> |
|------------|--------------------|-------------------|----------|------------------|
| Internally | Very Very          | Very              | Slightly | Included         |
| Flawless   | Slightly Included  | Slightly Included | Included |                  |

## COLOR

| Е | F | G | Н | I | J | Faint | Very Light | Light |
|---|---|---|---|---|---|-------|------------|-------|
|---|---|---|---|---|---|-------|------------|-------|



Sample Image Used



© IGI 2020, International Gemological Institute

FD - 10 20







#### ADDITIONAL GRADING INFOR