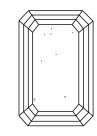

Report verification at igi.org

LG628481795

EMERALD CUT 14.12 X 9.42 X 6.28 MM

(159) LG628481795

DIAMOND

LABORATORY GROWN

April 9, 2024

Description

## LABORATORY GROWN DIAMOND REPORT

April 9, 2024

IGI Report Number LG628481795

LABORATORY GROWN Description

DIAMOND

G

Shape and Cutting Style **EMERALD CUT** 

Measurements 14.12 X 9.42 X 6.28 MM

#### **CLARITY CHARACTERISTICS**