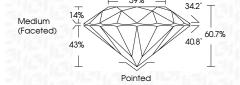

KEY TO SYMBOLS**

Red symbols indicate internal characteristics. Green symbols indicate external characteristics.

#### **GRADING SCALES**

DEFGHIJ

#### CLARITY

| IF                     | VVS <sup>1-2</sup>             | VS <sup>1-2</sup>         | SI 1-2               | I <sup>1-3</sup> |
|------------------------|--------------------------------|---------------------------|----------------------|------------------|
| Internally<br>Flawless | Very Very<br>Slightly Included | Very<br>Slightly Included | Slightly<br>Included | Included         |
| COLOR                  |                                |                           |                      |                  |

Faint

Very Light

Light



Sample Image Used





© IGI 2020, International Gemological Institute

FD - 10 20







### ADDITIONAL GRADING INFORMATION

| Polish   | EXCELLENT |
|----------|-----------|
| Symmetry | EXCELLENT |

Fluorescence NONE (G) LG628481938 Inscription(s)

Comments: This Laboratory Grown Diamond was created by Chemical Vapor Deposition (CVD) growth process and may include post-growth treatment.