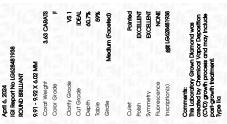

#### LABORATORY GROWN DIAMOND REPORT

April 6, 2024

Description

IGI Report Number

LG628481938

DIAMOND

VS 1

**IDEAL** 

**EXCELLENT** 

**EXCELLENT** 

1/5/1 LG628481938

NONE

LABORATORY GROWN

9.91 - 9.92 X 6.02 MM

ROUND BRILLIANT

Shape and Cutting Style

Measurements

**GRADING RESULTS** 

Carat Weight 3.63 CARATS

created by Chemical Vapor Deposition (CVD) growth

Color Grade

Clarity Grade

Cut Grade

ADDITIONAL GRADING INFORMATION

Polish

Symmetry

Fluorescence

Inscription(s) Comments: This Laboratory Grown Diamond was

process and may include post-growth treatment. Type IIa