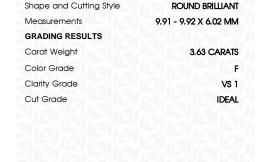

#### LABORATORY GROWN DIAMOND REPORT

April 6, 2024

Description

IGI Report Number

LG628481938

DIAMOND

VS 1

**IDEAL** 

**EXCELLENT** 

**EXCELLENT** 

1/5/1 LG628481938

NONE

LABORATORY GROWN

9.91 - 9.92 X 6.02 MM

ROUND BRILLIANT

Shape and Cutting Style

Measurements

**GRADING RESULTS** 

Carat Weight 3.63 CARATS

created by Chemical Vapor Deposition (CVD) growth

Color Grade

Clarity Grade

Cut Grade

ADDITIONAL GRADING INFORMATION

### ADDITIONAL GRADING INFORMATION

| Polish   | EXCELLENT |
|----------|-----------|
| Symmetry | EXCELLENT |

Fluorescence NONE (G) LG628481938 Inscription(s)

Comments: This Laboratory Grown Diamond was created by Chemical Vapor Deposition (CVD) growth process and may include post-growth treatment.