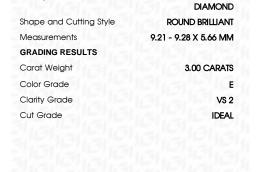

# LABORATORY GROWN DIAMOND REPORT

April 6, 2024

IGI Report Number LG628481947

Description

LABORATORY GROWN DIAMOND

Shape and Cutting Style

ROUND BRILLIANT 9.21 - 9.28 X 5.66 MM

E

**IDEAL** 

**GRADING RESULTS** 

Measurements

Carat Weight 3.00 CARATS

Color Grade

Clarity Grade VS 2

Cut Grade

ADDITIONAL GRADING INFORMATION