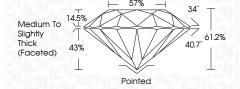

# **KEY TO SYMBOLS**

Red symbols indicate internal characteristics. Green symbols indicate external characteristics.

### **GRADING SCALES**

DEFGHIJ

### CLARITY

| IF                     | VVS <sup>1-2</sup>             | VS <sup>1-2</sup>         | SI 1-2               | I <sup>1-3</sup> |
|------------------------|--------------------------------|---------------------------|----------------------|------------------|
| Internally<br>Flawless | Very Very<br>Slightly Included | Very<br>Slightly Included | Slightly<br>Included | Included         |
| COLOR                  |                                |                           |                      |                  |

Faint

Very Light

Light



Sample Image Used



© IGI 2020, International Gemological Institute

FD - 10 20







### ADDITIONAL GRADING INFORMATION

| Polish       | EXCELLENT |
|--------------|-----------|
| Symmetry     | EXCELLENT |
| Fluorescence | NONE      |

Inscription(s) (例 LG628481947 Comments: This Laboratory Grown Diamond was created by Chemical Vapor Deposition (CVD) growth process and may include post-growth treatment.