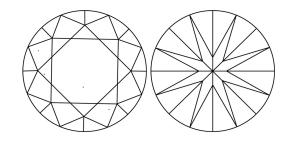

# **CLARITY CHARACTERISTICS**

# **KEY TO SYMBOLS**

Red symbols indicate internal characteristics. Green symbols indicate external characteristics.