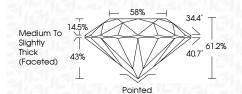

# **PROPORTIONS**

LG628481985

DIAMOND

3.54 CARATS

G

VVS 2

**IDEAL** 

**EXCELLENT** 

**EXCELLENT** 

1/5/1 LG628481985

NONE

LABORATORY GROWN

9.75 - 9.79 X 5.98 MM

ROUND BRILLIANT