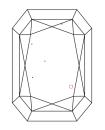

# PROPORTIONS

Measurements 7.67 X 5.46 X 3.61 MM

**GRADING RESULTS** 

Carat Weight 1.31 CARAT

Color Grade

Clarity Grade VS 2