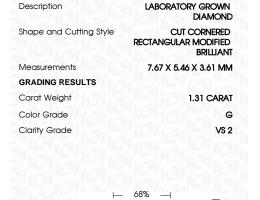

# LABORATORY GROWN DIAMOND REPORT

April 8, 2024

IGI Report Number LG628482024

Description

LABORATORY GROWN DIAMOND

Shape and Cutting Style CUT CORNERED RECTANGULAR

MODIFIED BRILLIANT

G

Measurements 7.67 X 5.46 X 3.61 MM

**GRADING RESULTS** 

Carat Weight 1.31 CARAT

Color Grade

Clarity Grade VS 2