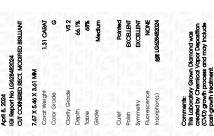

Measurements 7.67 X 5.46 X 3.61 MM

**GRADING RESULTS** 

Carat Weight 1.31 CARAT

Color Grade

Clarity Grade VS 2

## ADDITIONAL GRADING INFORMATION

Polish **EXCELLENT** 

Symmetry **EXCELLENT** 

Fluorescence NONE

Inscription(s) IGI LG628482024

Comments: This Laboratory Grown Diamond was created by Chemical Vapor Deposition (CVD) growth process and may include post-growth treatment.

#### ADDITIONAL GRADING INFORMATION

50.5%

| Polish       | EXCELLEN |
|--------------|----------|
| Symmetry     | EXCELLEN |
| Fluorescence | NON      |

Pointed

Comments: This Laboratory Grown Diamond was created by Chemical Vapor Deposition (CVD) growth process and may include post-growth treatment. Type IIa