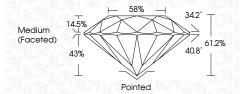

</sup>         | SI 1-2               | I <sup>1-3</sup> |
|------------------------|--------------------------------|---------------------------|----------------------|------------------|
| Internally<br>Flawless | Very Very<br>Slightly Included | Very<br>Slightly Included | Slightly<br>Included | Included         |
| COLOR                  |                                |                           |                      |                  |

Faint

Very Light



Sample Image Used



© IGI 2020, International Gemological Institute

FD - 10 20





IGI Report Number LG628482071

Description LABORATORY GROWN DIAMOND

Shape and Cutting Style ROUND BRILLIANT 9.09 - 9.13 X 5.58 MM

**GRADING RESULTS** 

Measurements

Carat Weight 2.86 CARATS

Color Grade Clarity Grade VVS 2 Cut Grade IDEAL



#### ADDITIONAL GRADING INFORMATION

Polish **EXCELLENT EXCELLENT** Symmetry

Fluorescence NONE (6) LG628482071 Inscription(s)

Comments: This Laboratory Grown Diamond was created by Chemical Vapor Deposition (CVD) growth process and may include post-growth treatment.