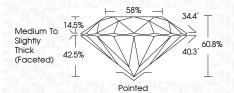

| VS <sup>1-2</sup>         | SI 1-2               | I 1 - 3  |
|------------------------|--------------------------------|---------------------------|----------------------|----------|
| Internally<br>Flawless | Very Very<br>Slightly Included | Very<br>Slightly Included | Slightly<br>Included | Included |
| COLOR                  |                                |                           |                      |          |

Faint

Very Light

Light



Sample Image Used



© IGI 2020, International Gemological Institute

FD - 10 20



April 1, 2024 IGI Report Number LG628482123 Description LABORATORY GROWN DIAMOND Shape and Cutting Style ROUND BRILLIANT 8.57 - 8.65 X 5.23 MM Measurements **GRADING RESULTS** 2.41 CARATS Carat Weight Color Grade Е Clarity Grade VVS 2 Cut Grade IDEAL



# ADDITIONAL GRADING INFORMATION

Polish **EXCELLENT EXCELLENT** Symmetry Fluorescence NONE

(G) LG628482123 Comments: This Laboratory Grown Diamond was created by Chemical Vapor Deposition (CVD) growth process and may include post-growth treatment.

Inscription(s)