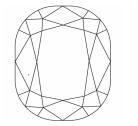

### LABORATORY GROWN DIAMOND REPORT

April 4, 2024

IGI Report Number LG628483271

LABORATORY GROWN Description DIAMOND

Shape and Cutting Style **CUSHION BRILLIANT** 

Measurements 10.91 X 7.86 X 4.85 MM

## **GRADING RESULTS**

Carat Weight 3.63 CARATS

Color Grade D

Clarity Grade VVS 2