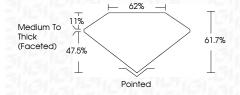

TICS**





#### **KEY TO SYMBOLS**

Red symbols indicate internal characteristics. Green symbols indicate external characteristics.

#### **GRADING SCALES**

#### CLARITY

| IF                     | VVS <sup>1-2</sup>             | VS <sup>1-2</sup>         | SI 1-2               | I 1 - 3  |
|------------------------|--------------------------------|---------------------------|----------------------|----------|
| Internally<br>Flawless | Very Very<br>Slightly Included | Very<br>Slightly Included | Slightly<br>Included | Included |

#### COLOR

| E F | G | Н | I | J | Faint | Very Light | Light |
|-----|---|---|---|---|-------|------------|-------|
|-----|---|---|---|---|-------|------------|-------|



Sample Image Used



© IGI 2020, International Gemological Institute

FD - 10 20







#### ADDITIONAL GRADING INFORMATION

Inscription(s)

| Polish       | EXCELLEN |
|--------------|----------|
| Symmetry     | EXCELLEN |
| Fluorescence | NON      |

Comments: This Laboratory Grown Diamond was created by Chemical Vapor Deposition (CVD) growth process and may include post-growth treatment.