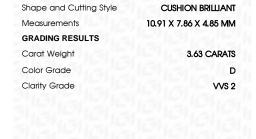

### LABORATORY GROWN DIAMOND REPORT

April 4, 2024

IGI Report Number LG628483271

LABORATORY GROWN Description DIAMOND

Shape and Cutting Style **CUSHION BRILLIANT** 

Measurements 10.91 X 7.86 X 4.85 MM

## **GRADING RESULTS**

Carat Weight 3.63 CARATS

Color Grade D

Clarity Grade VVS 2