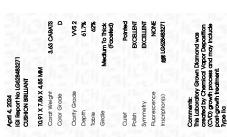

Report verification at igi.org

LG628483271

(6) LG628483271

DIAMOND

LABORATORY GROWN

April 4, 2024

Description

IGI Report Number

### LABORATORY GROWN DIAMOND REPORT

April 4, 2024

IGI Report Number LG628483271

LABORATORY GROWN Description DIAMOND

Shape and Cutting Style **CUSHION BRILLIANT** 

Measurements 10.91 X 7.86 X 4.85 MM

## **GRADING RESULTS**

Carat Weight 3.63 CARATS

Color Grade D

Clarity Grade VVS 2

#### ADDITIONAL GRADING INFORMATION

Polish **EXCELLENT** 

**EXCELLENT** Symmetry

NONE Fluorescence

Inscription(s) 13 LG628483271

Comments: This Laboratory Grown Diamond was created by Chemical Vapor Deposition (CVD) growth process and may include post-growth treatment.

#### ADDITIONAL GRADING INFORMATION

Inscription(s)

| Polish       | EXCELLEN |
|--------------|----------|
| Symmetry     | EXCELLEN |
| Fluorescence | NON      |

Comments: This Laboratory Grown Diamond was created by Chemical Vapor Deposition (CVD) growth process and may include post-growth treatment.