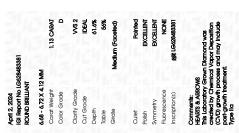

Pointed

DIAMOND

1.13 CARAT

VVS 2

IDEAL

LABORATORY GROWN

April 2, 2024

Description

Measurements
GRADING RESULTS

Carat Weight

Color Grade Clarity Grade

Cut Grade

Medium

Polish

Symmetry

Fluorescence

### LABORATORY GROWN DIAMOND REPORT

April 2, 2024

IGI Report Number LG628483381

Description LABORATORY GROWN DIAMOND

ROUND BRILLIANT

Measurements 6.68 - 6.72 X 4.12 MM

**GRADING RESULTS** 

Shape and Cutting Style

Carat Weight 1.13 CARAT

Color Grade D

Clarity Grade W\$ 2

Cut Grade IDEAL

## ADDITIONAL GRADING INFORMATION

Polish **EXCELLENT** 

Symmetry **EXCELLENT** 

Fluorescence NONE

Inscription(s) IGI LG628483381

Comments: HEARTS & ARROWS

This Laboratory Grown Diamond was created by

Chemical Vapor Deposition (CVD) growth process and

may include post-growth treatment.

Type IIa