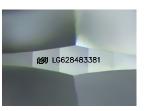

LG628483381 Report verification at igi.org

LG628483381

ROUND BRILLIANT 6.68 - 6.72 X 4.12 MM

34.5°

**EXCELLENT** 

**EXCELLENT** 

(451) LG628483381

NONE

Inscription(s)

Type IIa

(Faceted)

IGI Report Number

Shape and Cutting Style

## ADDITIONAL GRADING INFORMATION

Polish **EXCELLENT** 

Symmetry **EXCELLENT** 

Fluorescence NONE

Inscription(s) IGI LG628483381

Comments: HEARTS & ARROWS

This Laboratory Grown Diamond was created by

Chemical Vapor Deposition (CVD) growth process and