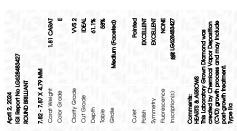

LG628483427 Report verification at igi.org

LG628483427

DIAMOND

1.81 CARAT

E

VVS 2

IDEAL

LABORATORY GROWN

ROUND BRILLIANT 7.82 - 7.87 X 4.79 MM

34.6°

**EXCELLENT** 

**EXCELLENT** 

(451) LG628483427

NONE

April 2, 2024

Description

Measurements **GRADING RESULTS** 

Carat Weight

Color Grade

Clarity Grade

Cut Grade

Medium

Polish

Symmetry

Fluorescence

Inscription(s)

(Faceted)

IGI Report Number

Shape and Cutting Style

## LABORATORY GROWN DIAMOND REPORT

April 2, 2024

IGI Report Number LG628483427

LABORATORY GROWN Description DIAMOND

Shape and Cutting Style **ROUND BRILLIANT** 

E

Measurements 7.82 - 7.87 X 4.79 MM

**GRADING RESULTS** 

1.81 CARAT Carat Weight

Color Grade

Clarity Grade VVS 2

Cut Grade **IDEAL** 

ADDITIONAL GRADING INFORMATION

Polish **EXCELLENT** 

**EXCELLENT** Symmetry

NONE Fluorescence

1/5/1 LG628483427 Inscription(s)

Comments: HEARTS & ARROWS

This Laboratory Grown Diamond was created by

Chemical Vapor Deposition (CVD) growth process and

may include post-growth treatment.

Type IIa