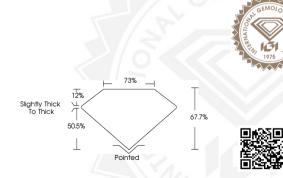

Measurements 5.89 X 3.90 X 2.64 MM

#### 5.89 X 3.90 X 2.64 MM

 Cardt Weight
 0.54 CARAT

 Color Grade
 E

 Clarity Grade
 VS 1

 Polish
 VERY GOOD

 Fluorescence
 NONE

 Inscription(s)
 IST LeoS28483592

 Comments: This Laboratory Grown

## 5.89 X 3.90 X 2.64 MM

Color Grade E
Clarity Grade VS 1
Polish VERY GOOD

Symmetry VERY GOOD Fluorescence NONE Inscription(s) (G) LG628483592 Comments: This Laboratory Grown

Diamond was created by Chemical Vapor Deposition (CVD) growth process and may include