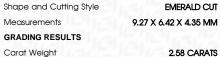

## LABORATORY GROWN DIAMOND REPORT

April 4, 2024

IGI Report Number LG628483901

LABORATORY GROWN Description

DIAMOND

E

Shape and Cutting Style **EMERALD CUT** 

Measurements 9.27 X 6.42 X 4.35 MM

**GRADING RESULTS** 

2.58 CARATS Carat Weight

Color Grade

Clarity Grade VS 1