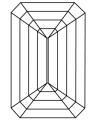

Report verification at igi.org

# **ELECTRONIC COPY**

## LABORATORY GROWN DIAMOND REPORT

April 4, 2024

IGI Report Number LG628483901

LABORATORY GROWN Description

DIAMOND

E

Shape and Cutting Style **EMERALD CUT** 

Measurements 9.27 X 6.42 X 4.35 MM

**GRADING RESULTS** 

2.58 CARATS Carat Weight

Color Grade

Clarity Grade VS 1

## ADDITIONAL GRADING INFORMATION

Polish **EXCELLENT** 

**EXCELLENT** Symmetry

NONE Fluorescence

Inscription(s) 13 LG628483901

Comments: This Laboratory Grown Diamond was created by Chemical Vapor Deposition (CVD) growth

process and may include post-growth treatment.

Type IIa

#### **PROPORTIONS**



### **CLARITY CHARACTERISTICS**





## **KEY TO SYMBOLS**

Red symbols indicate internal characteristics. Green symbols indicate external characteristics.

#### **GRADING SCALES**

#### CLARITY

| IF                     | VVS <sup>1-2</sup>             | VS <sup>1-2</sup>         | SI 1-2               | I 1 - 3  |
|------------------------|--------------------------------|---------------------------|----------------------|----------|
| Internally<br>Flawless | Very Very<br>Slightly Included | Very<br>Slightly Included | Slightly<br>Included | Included |

#### COLOR

| Е | F | G | Н | ı | J | Faint | Very Light | Light |
|---|---|---|---|---|---|-------|------------|-------|
|---|---|---|---|---|---|-------|------------|-------|



Sample Image Used



© IGI 2020, International Gemological Institute

FD - 10 20





April