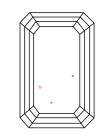

### **CLARITY CHARACTERISTICS**

## **KEY TO SYMBOLS**

Red symbols indicate internal characteristics. Green symbols indicate external characteristics.