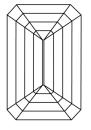

#### **CLARITY CHARACTERISTICS**

## **KEY TO SYMBOLS**

Red symbols indicate internal characteristics. Green symbols indicate external characteristics.