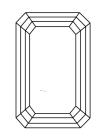

# **PROPORTIONS**

LG628484109

DIAMOND

**EMERALD CUT** 

2.13 CARATS

E

VVS 2

**EXCELLENT** 

**EXCELLENT** 

/函 LG628484109

NONE

LABORATORY GROWN

8.60 X 6.14 X 4.17 MM

FD - 10 20

LG628484109

LABORATORY GROWN DIAMOND

Shape and Cutting Style EMERALD CUT 8.60 X 6.14 X 4.17 MM Measurements

**GRADING RESULTS** 

Carat Weight 2.13 CARATS

Color Grade Е Clarity Grade VVS 2