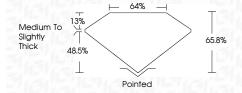

1 - 3  |
|------------|--------------------|-------------------|----------|----------|
| Internally | Very Very          | Very              | Slightly | Included |
| Flawless   | Slightly Included  | Slightly Included | Included |          |

#### COLOR

| COLOR |   |   |   |   |   |   |       |            |       |
|-------|---|---|---|---|---|---|-------|------------|-------|
| D     | Е | F | G | Н | ı | J | Faint | Very Light | Light |



Sample Image Used



© IGI 2020, International Gemological Institute

FD - 10 20



April 2, 2024 IGI Report Number LG628484327 Description LABORATORY GROWN DIAMOND Shape and Cutting Style **CUT CORNERED** RECTANGULAR MODIFIED BRILLIANT 7.59 X 5.18 X 3.41 MM Measurements **GRADING RESULTS** Carat Weight 1.15 CARAT Color Grade Ε Clarity Grade VVS 2



#### ADDITIONAL GRADING INFORMATION

| Polish         | EXCELLENT       |
|----------------|-----------------|
| Symmetry       | EXCELLENT       |
| Fluorescence   | NONE            |
| Inscription(s) | (6) LG628484327 |

Comments: This Laboratory Grown Diamond was created by Chemical Vapor Deposition (CVD) growth process and may include post-growth treatment.

Type Ila