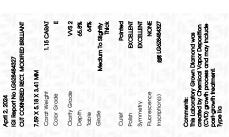

# LABORATORY GROWN DIAMOND REPORT

April 2, 2024

IGI Report Number LG628484327

Description LABORATORY GROWN

DIAMOND

Ε

Shape and Cutting Style CUT CORNERED RECTANGULAR

MODIFIED BRILLIANT

Measurements 7.59 X 5.18 X 3.41 MM

**GRADING RESULTS** 

Carat Weight 1.15 CARAT

Color Grade

Clarity Grade W\$ 2

### ADDITIONAL GRADING INFORMATION

Polish **EXCELLENT** 

Symmetry **EXCELLENT** 

Fluorescence NONE

Inscription(s) (G) LG628484327

Comments: This Laboratory Grown Diamond was created by Chemical Vapor Deposition (CVD) growth process and may include post-growth treatment.

Type IIa

© IGI 2020, International Gemological Institute

FD - 10 20

April 2, 2024 IGI Report Number LG628484327 Description LABORATORY GROWN DIAMOND Shape and Cutting Style **CUT CORNERED** RECTANGULAR MODIFIED BRILLIANT 7.59 X 5.18 X 3.41 MM Measurements **GRADING RESULTS** Carat Weight 1.15 CARAT Color Grade Ε Clarity Grade VVS 2

#### ADDITIONAL GRADING INFORMATION

| Polish         | EXCELLENT       |
|----------------|-----------------|
| Symmetry       | EXCELLENT       |
| Fluorescence   | NONE            |
| Inscription(s) | (6) LG628484327 |

Comments: This Laboratory Grown Diamond was created by Chemical Vapor Deposition (CVD) growth process and may include post-growth treatment.

Type Ila