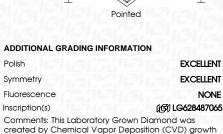

Clarity Grade

Cut Grade

Symmetry Fluorescence

Inscription(s)

LG628487065

LABORATORY GROWN

DIAMOND **ROUND BRILLIANT** 

8.13 - 8.18 X 5.02 MM

2.02 CARATS

D

VS 2

**IDEAL** 

ADDITIONAL GRADING INFORMATION

Polish **EXCELLENT** 

**EXCELLENT** 

NONE

1/5/1 LG628487065

Comments: This Laboratory Grown Diamond was created by Chemical Vapor Deposition (CVD) growth process and may include post-growth treatment. Type IIa