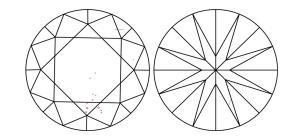

# **CLARITY CHARACTERISTICS**

# **KEY TO SYMBOLS**

Red symbols indicate internal characteristics. Green symbols indicate external characteristics.