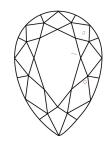

## LABORATORY GROWN DIAMOND REPORT

April 2, 2024

IGI Report Number LG628487112

LABORATORY GROWN Description

DIAMOND

Shape and Cutting Style

PEAR BRILLIANT 9.06 X 5.43 X 3.53 MM

E

Measurements

# **GRADING RESULTS**

1.04 CARAT Carat Weight

Color Grade

Clarity Grade VS 1

### ADDITIONAL GRADING INFORMATION

Polish **EXCELLENT** 

**EXCELLENT** Symmetry

NONE Fluorescence

151 LG628487112 Inscription(s)

Comments: This Laboratory Grown Diamond was created by Chemical Vapor Deposition (CVD) growth process and may include post-growth treatment.

Type IIa

### **PROPORTIONS**



## **CLARITY CHARACTERISTICS**





### **KEY TO SYMBOLS**

Red symbols indicate internal characteristics. Green symbols indicate external characteristics.

### **GRADING SCALES**

### CLARITY

| IF                     | VVS <sup>1-2</sup>             | VS <sup>1-2</sup>         | SI 1-2               | I <sup>1-3</sup> |
|------------------------|--------------------------------|---------------------------|----------------------|------------------|
| Internally<br>Flawless | Very Very<br>Slightly Included | Very<br>Slightly Included | Slightly<br>Included | Included         |

# COLOR

| Е | F | G | Н | I | J | Faint | Very Light | Ligh |
|---|---|---|---|---|---|-------|------------|------|
|---|---|---|---|---|---|-------|------------|------|



Sample Image Used



© IGI 2020, International Gemological Institute

FD