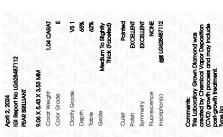

## LABORATORY GROWN DIAMOND REPORT

April 2, 2024

IGI Report Number LG628487112

LABORATORY GROWN Description

DIAMOND

Shape and Cutting Style

PEAR BRILLIANT 9.06 X 5.43 X 3.53 MM

E

Measurements

# **GRADING RESULTS**

1.04 CARAT Carat Weight

Color Grade

Clarity Grade VS 1

### ADDITIONAL GRADING INFORMATION

Polish **EXCELLENT** 

**EXCELLENT** Symmetry

NONE Fluorescence

151 LG628487112 Inscription(s)

Comments: This Laboratory Grown Diamond was created by Chemical Vapor Deposition (CVD) growth process and may include post-growth treatment.

Type IIa

FD - 10 20

April 2, 2024 IGI Report Number

LG628487112

Description LABORATORY GROWN DIAMOND

Shape and Cutting Style PEAR BRILLIANT 9.06 X 5.43 X 3.53 MM Measurements

**GRADING RESULTS** 

1.04 CARAT Carat Weight

Color Grade Clarity Grade VS 1

#### ADDITIONAL GRADING INFORMATION

EXCELLENT Polish **EXCELLENT** Symmetry

Fluorescence NONE (国) LG628487112 Inscription(s)

Comments: This Laboratory Grown Diamond was created by Chemical Vapor Deposition (CVD) growth process and may include post-growth treatment.