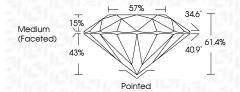

LARITY CHARACTERISTICS**



### **KEY TO SYMBOLS**

Red symbols indicate internal characteristics. Green symbols indicate external characteristics.

#### **GRADING SCALES**

DEFGHIJ

#### CLARITY

| IF                     | VVS <sup>1-2</sup>             | VS <sup>1-2</sup>         | SI 1-2               | I 1 - 3  |
|------------------------|--------------------------------|---------------------------|----------------------|----------|
| Internally<br>Flawless | Very Very<br>Slightly Included | Very<br>Slightly Included | Slightly<br>Included | Included |
| COLOR                  |                                |                           |                      |          |

Faint

Very Light

Light



Sample Image Used



© IGI 2020, International Gemological Institute

FD - 10 20







#### ADDITIONAL GRADING INFORMATION

Inscription(s)

| Polish       | EXCELLEN |
|--------------|----------|
| Symmetry     | EXCELLEN |
| Fluorescence | NON      |

Comments: This Laboratory Grown Diamond was created by Chemical Vapor Deposition (CVD) growth process and may include post-growth treatment.