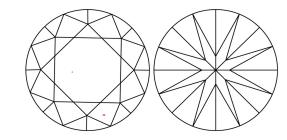

#### **CLARITY CHARACTERISTICS**

### **KEY TO SYMBOLS**

Red symbols indicate internal characteristics. Green symbols indicate external characteristics.