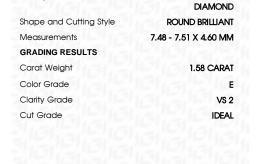

### LABORATORY GROWN DIAMOND REPORT

April 6, 2024

IGI Report Number

Description

Shape and Cutting Style

Measurements

**GRADING RESULTS** 

Carat Weight

Color Grade Clarity Grade

Cut Grade

ADDITIONAL GRADING INFORMATION

Polish

Symmetry

Fluorescence

Inscription(s) Comments: This Laboratory Grown Diamond was

created by Chemical Vapor Deposition (CVD) growth

process and may include post-growth treatment.

Type IIa

LG628489491

DIAMOND

1.58 CARAT

E

VS 2

**IDEAL** 

NONE

**EXCELLENT EXCELLENT** 

1/5/1 LG628489491

LABORATORY GROWN

7.48 - 7.51 X 4.60 MM

**ROUND BRILLIANT** 