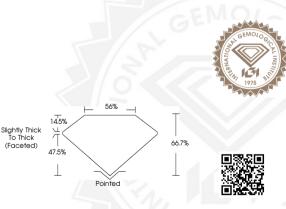

### IGI LABORATORY GROWN DIAMOND IDENTIFICATION REPORT

April 9, 2024

IGI Report Number LG628490304

Description LABORATORY GROWN DIAMOND
Shape and Cutting Style CUSHION MODIFIED BRILLIANT

Measurements 5.31 X 4.39 X 2.93 MM

#### 5.31 X 4.39 X 2.93 MM

Carat Weight 0.58 CARAT
Color Grade FANCY INTENSE PINK
Clarity Grade VSS 9
Pollsh EXCELLENT
Symmetry FXCFLLENT

Symmetry EXCELLENT Fluorescence SLIGHT Inscription(s) (LG628490304 Comments: This Laboratory Grown

#### 5.31 X 4.39 X 2.93 MM

Carat Weight 0.58 CARAT
Color Grade FANCY INTENSE PINK
Clarity Grade VVS 2
Polish EXCELLENT

Symmetry EXCELLENT
Fluorescence SLIGHT
Inscription(s) (151) LG628490304
Comments: This Laboratory Grown