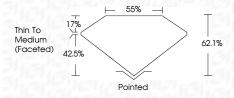

## LABORATORY GROWN DIAMOND REPORT

April 3, 2024

IGI Report Number LG628490357

LABORATORY GROWN Description

DIAMOND

Shape and Cutting Style OVAL BRILLIANT

Measurements 9.55 X 6.44 X 4.00 MM

### **PROPORTIONS**