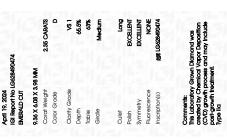

# LABORATORY GROWN DIAMOND REPORT

April 19, 2024

**IGI** Report Number

LG628490474

Description

LABORATORY GROWN DIAMOND

Shape and Cutting Style

EMERALD CUT

9.36 X 6.08 X 3.98 MM

GRADING RESULTS

Carat Weight

Measurements

2.35 CARATS

Color Grade

D

Clarity Grade

VS 1

# ADDITIONAL GRADING INFORMATION

Polish **EXCELLENT** 

Symmetry **EXCELLENT** 

Fluorescence NONE

Inscription(s) (3) LG628490474

Comments: This Laboratory Grown Diamond was created by Chemical Vapor Deposition (CVD) growth process and may include post-growth treatment.

Type IIa