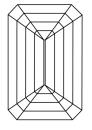

# **CLARITY CHARACTERISTICS**

### **KEY TO SYMBOLS**

Red symbols indicate internal characteristics. Green symbols indicate external characteristics.