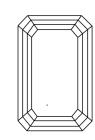

# LABORATORY GROWN DIAMOND REPORT

April 19, 2024

**IGI** Report Number

LG628490474

Description

LABORATORY GROWN DIAMOND

Shape and Cutting Style

EMERALD CUT

9.36 X 6.08 X 3.98 MM

GRADING RESULTS

Carat Weight

Measurements

2.35 CARATS

Color Grade

D

Clarity Grade

VS 1

# ADDITIONAL GRADING INFORMATION

Polish **EXCELLENT** 

Symmetry **EXCELLENT** 

Fluorescence NONE

Inscription(s) (3) LG628490474

Comments: This Laboratory Grown Diamond was created by Chemical Vapor Deposition (CVD) growth process and may include post-growth treatment.

Type IIa

# **PROPORTIONS**



# **CLARITY CHARACTERISTICS**





### **KEY TO SYMBOLS**

Red symbols indicate internal characteristics. Green symbols indicate external characteristics.

### LABORATORY GROWN DIAMOND REPORT

### **GRADING SCALES**

### CLARITY

| IF                     | VVS <sup>1-2</sup>             | VS <sup>1-2</sup>         | SI 1-2               | I <sup>1-3</sup> |
|------------------------|--------------------------------|---------------------------|----------------------|------------------|
| Internally<br>Flawless | Very Very<br>Slightly Included | Very<br>Slightly Included | Slightly<br>Included | Included         |

#### COLOR

| E | F | G | Н | I | J | Faint | Very Light | Light |
|---|---|---|---|---|---|-------|------------|-------|
|   |   |   |   |   |   |       |            |       |



Sample Image Used



© IGI 202