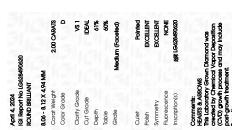

Report verification at igi.org

LG628490620

DIAMOND

2.00 CARATS

VS 1

IDEAL

**EXCELLENT** 

**EXCELLENT** 

(何) LG628490620

NONE

LABORATORY GROWN

ROUND BRILLIANT 8.06 - 8.12 X 4.94 MM

April 4, 2024

Description

Measurements
GRADING RESULTS

Carat Weight

Color Grade Clarity Grade

Cut Grade

Medium

Polish

Symmetry

Fluorescence

Inscription(s)

Type IIa

(Faceted)

IGI Report Number

Shape and Cutting Style

## LABORATORY GROWN DIAMOND REPORT

April 4, 2024

IGI Report Number LG628490620

Description

LABORATORY GROWN DIAMOND

Shape and Cutting Style

ROUND BRILLIANT 8.06 - 8.12 X 4.94 MM

D

VS 1

**IDEAL** 

**EXCELLENT** 

Measurements

Cut Grade

GRADING RESULTS

Carat Weight 2.00 CARATS

Color Grade

Clarity Grade

51 T. H. C. L. 51 T. H. C. L. 51 T. H.

ADDITIONAL GRADING INFORMATION

Polish

Symmetry **EXCELLENT** 

Fluorescence NONE

Inscription(s) (3) LG628490620

Comments: HEARTS & ARROWS

This Laboratory Grown Diamond was created by

Chemical Vapor Deposition (CVD) growth process and

may include post-growth treatment.

Type IIa