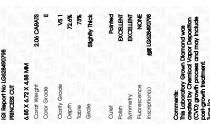

Report verification at igi.org

LG628490798

PRINCESS CUT 6.85 X 6.72 X 4.88 MM

2.06 CARATS

VS 1

DIAMOND

LABORATORY GROWN

## LABORATORY GROWN DIAMOND REPORT

April 3, 2024

IGI Report Number LG628490798

LABORATORY GROWN Description

DIAMOND

E

Shape and Cutting Style PRINCESS CUT

Measurements 6.85 X 6.72 X 4.88 MM

**GRADING RESULTS** 

Carat Weight 2.06 CARATS

Color Grade

Clarity Grade VS 1

# ADDITIONAL GRADING INFORMATION

Polish **EXCELLENT** 

**EXCELLENT** Symmetry

NONE Fluorescence

Inscription(s) 131 LG628490798

Comments: This Laboratory Grown Diamond was created by Chemical Vapor Deposition (CVD) growth process and may include post-growth treatment.