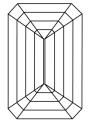

Report verification at igi.org

LG628496159

DIAMOND

LABORATORY GROWN

April 4, 2024

Description

IGI Report Number

# **ELECTRONIC COPY**

## LABORATORY GROWN DIAMOND REPORT

April 4, 2024

IGI Report Number LG628496159

Description LABORATORY GROWN

DIAMOND

Shape and Cutting Style EMERALD CUT

Measurements 9.64 X 6.64 X 4.52 MM

### **GRADING RESULTS**

Carat Weight 2.93 CARATS

Color Grade

Clarity Grade VS 2

#### ADDITIONAL GRADING INFORMATION

Polish **EXCELLENT** 

Symmetry **EXCELLENT** 

Fluorescence NONE

Inscription(s) LG628496159

Comments: This Laboratory Grown Diamond was created by Chemical Vapor Deposition (CVD) growth process and may include post-growth treatment.

Type IIa

### **PROPORTIONS**



## **CLARITY CHARACTERISTICS**





#### **KEY TO SYMBOLS**

Red symbols indicate internal characteristics. Green symbols indicate external characteristics.

#### **GRADING SCALES**

#### CLARITY

| IF                     | VVS <sup>1-2</sup>             | VS <sup>1-2</sup>         | SI 1-2               | 11-3     |
|------------------------|--------------------------------|---------------------------|----------------------|----------|
| Internally<br>Flawless | Very Very<br>Slightly Included | Very<br>Slightly Included | Slightly<br>Included | Included |

## COLOR

| Е | F | G | Н | I | J | Faint | Very Light | Light |
|---|---|---|---|---|---|-------|------------|-------|
|---|---|---|---|---|---|-------|------------|-------|



Sample Image Used



© IGI 2020, International Gemological Institute

FD - 10 20







####