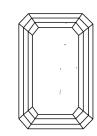

## **CLARITY CHARACTERISTICS**

#### **KEY TO SYMBOLS**

Red symbols indicate internal characteristics. Green symbols indicate external characteristics.