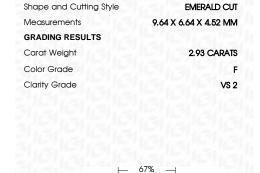

## LABORATORY GROWN DIAMOND REPORT

April 4, 2024

IGI Report Number LG628496159

Description LABORATORY GROWN

DIAMOND

Shape and Cutting Style EMERALD CUT

Measurements 9.64 X 6.64 X 4.52 MM

### **GRADING RESULTS**

Carat Weight 2.93 CARATS

Color Grade

Clarity Grade VS 2