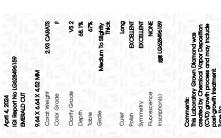

## LABORATORY GROWN DIAMOND REPORT

April 4, 2024

IGI Report Number LG628496159

Description LABORATORY GROWN

DIAMOND

Shape and Cutting Style EMERALD CUT

Measurements 9.64 X 6.64 X 4.52 MM

### **GRADING RESULTS**

Carat Weight 2.93 CARATS

Color Grade

Clarity Grade VS 2

#### ADDITIONAL GRADING INFORMATION

Polish **EXCELLENT** 

Symmetry **EXCELLENT** 

Fluorescence NONE

Inscription(s) LG628496159

Comments: This Laboratory Grown Diamond was created by Chemical Vapor Deposition (CVD) growth process and may include post-growth treatment.