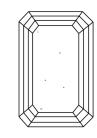

# **ELECTRONIC COPY**

## LABORATORY GROWN DIAMOND REPORT

April 3, 2024

IGI Report Number LG628496335

LABORATORY GROWN Description

DIAMOND

Shape and Cutting Style **EMERALD CUT** 

Measurements 8.40 X 6.08 X 4.01 MM

## **GRADING RESULTS**

2.04 CARATS Carat Weight

Color Grade

Clarity Grade VS 1

### ADDITIONAL GRADING INFORMATION

Polish **EXCELLENT** 

**EXCELLENT** Symmetry

NONE Fluorescence

151 LG628496335 Inscription(s)

Comments: This Laboratory Grown Diamond was created by Chemical Vapor Deposition (CVD) growth process and may include post-growth treatment.

Type IIa

## **PROPORTIONS**



#### **CLARITY CHARACTERISTICS**





## **KEY TO SYMBOLS**

Red symbols indicate internal characteristics. Green symbols indicate external characteristics.

### **GRADING SCALES**

### CLARITY

| IF                     | VVS <sup>1-2</sup>             | VS <sup>1-2</sup>         | SI 1-2               | I <sup>1-3</sup> |
|------------------------|--------------------------------|---------------------------|----------------------|------------------|
| Internally<br>Flawless | Very Very<br>Slightly Included | Very<br>Slightly Included | Slightly<br>Included | Included         |

#### COLOR

| E F G H I J Faint Very Light | Light |
|------------------------------|-------|
|------------------------------|-------|



Sample Image Used



© IGI 2020, International Gemological Institute

FD - 10 20





LG628496335 Description