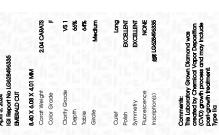

LG628496335 Description LABORATORY GROWN

DIAMOND

Shape and Cutting Style EMERALD CUT 8.40 X 6.08 X 4.01 MM Measurements

#### **GRADING RESULTS**

Carat Weight 2.04 CARATS Color Grade

Clarity Grade VS 1

#### ADDITIONAL GRADING INFORMATION

EXCELLENT Polish Symmetry **EXCELLENT** 

Fluorescence NONE (159) LG628496335 Inscription(s)

Comments: This Laboratory Grown Diamond was created by Chemical Vapor Deposition (CVD) growth process and may include post-growth treatment.