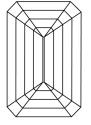

S 2

66.9%

EXCELLENT

**EXCELLENT** 

(159) LG628496872

NONE

DIAMOND

LABORATORY GROWN

67% —

Long

## LG628496872

Report verification at igi.org

# **ELECTRONIC COPY**

## LABORATORY GROWN DIAMOND REPORT

April 9, 2024

IGI Report Number LG628496872

LABORATORY GROWN Description

DIAMOND

Shape and Cutting Style **EMERALD CUT** 

Measurements 9.70 X 6.61 X 4.42 MM

## **GRADING RESULTS**

2.82 CARATS Carat Weight

Color Grade

Clarity Grade VS 2

## ADDITIONAL GRADING INFORMATION

Polish **EXCELLENT** 

**EXCELLENT** Symmetry

NONE Fluorescence

/函 LG628496872 Inscription(s)

Comments: This Laboratory Grown Diamond was created by Chemical Vapor Deposition (CVD) growth

process and may include post-growth treatment.

Type IIa

## **PROPORTIONS**



#### **CLARITY CHARACTERISTICS**





## **KEY TO SYMBOLS**

Red symbols indicate internal characteristics. Green symbols indicate external characteristics.

## **GRADING SCALES**

## CLARITY

| IF         | VVS <sup>1-2</sup> | VS <sup>1-2</sup> | SI 1-2   | I <sup>1-3</sup> |
|------------|--------------------|-------------------|----------|------------------|
| Internally | Very Very          | Very              | Slightly | Included         |
| Flawless   | Slightly Included  | Slightly Included | Included |                  |

LABORATORY GROWN

DIAMOND REPORT

#### COLOR

|--|



Sample Image Used





© IGI 2020, International Gemological Institute

FD - 10 20





Comments: This Laboratory Grown Diamond was

created by Chemical Vapor Deposition (CVD) growth process and may include post-growth treatment.



www.igi.org