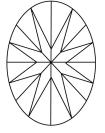

LG628496923

DIAMOND

LABORATORY GROWN

April 9, 2024

Description

IGI Report Number

# **ELECTRONIC COPY**

### LABORATORY GROWN DIAMOND REPORT

April 9, 2024

IGI Report Number LG628496923

LABORATORY GROWN Description

DIAMOND

Shape and Cutting Style OVAL BRILLIANT

Measurements 9.43 X 6.35 X 3.93 MM

## **GRADING RESULTS**

1.50 CARAT Carat Weight

Color Grade

Clarity Grade VS 2

#### ADDITIONAL GRADING INFORMATION

Polish **EXCELLENT** 

**EXCELLENT** Symmetry

NONE Fluorescence

/函 LG628496923 Inscription(s)

Comments: This Laboratory Grown Diamond was created by Chemical Vapor Deposition (CVD) growth process and may include post-growth treatment.

Type IIa

#### **PROPORTIONS**



### **CLARITY CHARACTERISTICS**





### **KEY TO SYMBOLS**

Red symbols indicate internal characteristics. Green symbols indicate external characteristics.

#### **GRADING SCALES**

#### CLARITY

| IF                     | VVS <sup>1-2</sup>             | VS <sup>1-2</sup>         | SI 1-2               | I <sup>1-3</sup> |
|------------------------|--------------------------------|---------------------------|----------------------|------------------|
| Internally<br>Flawless | Very Very<br>Slightly Included | Very<br>Slightly Included | Slightly<br>Included | Included         |

### COLOR

| Е | F | G | Н | I | J | Faint | Very Light | Light |
|---|---|---|---|---|---|-------|------------|-------|
|---|---|---|---|---|---|-------|------------|-------|



Sample Image Used



© IGI 2020, International Gemological Institute