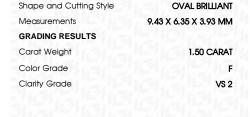

### LABORATORY GROWN DIAMOND REPORT

April 9, 2024

IGI Report Number LG628496923

LABORATORY GROWN Description

DIAMOND

Shape and Cutting Style OVAL BRILLIANT

Measurements 9.43 X 6.35 X 3.93 MM

## **GRADING RESULTS**

1.50 CARAT Carat Weight

Color Grade

Clarity Grade VS 2