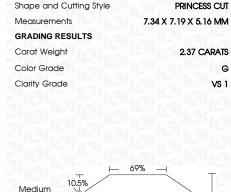

### LABORATORY GROWN DIAMOND REPORT

April 8, 2024

IGI Report Number LG628496957

LABORATORY GROWN Description

DIAMOND

Shape and Cutting Style

PRINCESS CUT

G

Measurements 7.34 X 7.19 X 5.16 MM

**GRADING RESULTS** 

Carat Weight 2.37 CARATS

Color Grade

Clarity Grade VS 1