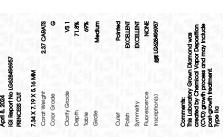

### LABORATORY GROWN DIAMOND REPORT

April 8, 2024

IGI Report Number LG628496957

LABORATORY GROWN Description

DIAMOND

Shape and Cutting Style

PRINCESS CUT

G

Measurements 7.34 X 7.19 X 5.16 MM

**GRADING RESULTS** 

Carat Weight 2.37 CARATS

Color Grade

Clarity Grade VS 1

### ADDITIONAL GRADING INFORMATION

Polish **EXCELLENT** 

**EXCELLENT** Symmetry

NONE Fluorescence

Inscription(s) (国) LG628496957

Comments: This Laboratory Grown Diamond was created by Chemical Vapor Deposition (CVD) growth process and may include post-growth treatment.

## ADDITIONAL GRADING INFORMATION

58.5%

| Polish       | EXCELLENT |
|--------------|-----------|
| Symmetry     | EXCELLENT |
| Fluorescence | NONE      |

Pointed

Comments: This Laboratory Grown Diamond was created by Chemical Vapor Deposition (CVD) growth process and may include post-growth treatment.