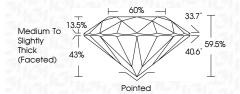

#### **PROPORTIONS**

LG628496970

DIAMOND

4.02 CARATS

G

VS 1

**IDEAL** 

**EXCELLENT** 