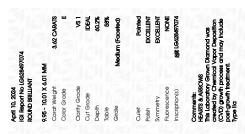

#### LABORATORY GROWN DIAMOND REPORT

April 10, 2024

IGI Report Number LG628497074

Description

LABORATORY GROWN DIAMOND

Shape and Cutting Style

**ROUND BRILLIANT** 9.95 - 10.01 X 6.01 MM

Measurements

**GRADING RESULTS** 

3.62 CARATS

Color Grade

Clarity Grade VS 1

Cut Grade

Carat Weight

**IDEAL** 

E

### ADDITIONAL GRADING INFORMATION

Polish **EXCELLENT** 

**EXCELLENT** Symmetry

NONE Fluorescence

1/5/1 LG628497074 Inscription(s)

Comments: HEARTS & ARROWS

This Laboratory Grown Diamond was created by

Chemical Vapor Deposition (CVD) growth process and

may include post-growth treatment.

Type IIa