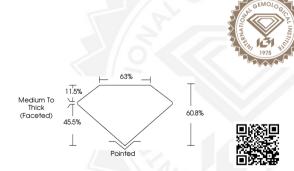

## IGI LABORATORY GROWN DIAMOND IDENTIFICATION REPORT

April 8, 2024

**IGI** Report Number LG628497317

Description LABORATORY GROWN DIAMOND Shape and Cutting Style **OVAL BRILLIANT** 

Measurements 5.62 X 3.85 X 2.34 MM

### **GRADING RESULTS**

0.32 CARAT Carat Weight

Color Grade FANCY VIVID YELLOW

VS 1 Clarity Grade

#### ADDITIONAL GRADING INFORMATION

Polish VERY GOOD

Symmetry **VERY GOOD** 

NONE Fluorescence

**加到** LG628497317 Inscription(s)

Comments: As Grown - No indication of post-growth treatment. This Laboratory Grown Diamond was created by High Pressure High