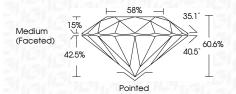

OLS**

Red symbols indicate internal characteristics. Green symbols indicate external characteristics.

#### **GRADING SCALES**

#### CLARITY

| IF                     | VVS <sup>1-2</sup>             | VS <sup>1-2</sup>         | SI 1-2               | I <sup>1-3</sup> |
|------------------------|--------------------------------|---------------------------|----------------------|------------------|
| Internally<br>Flawless | Very Very<br>Slightly Included | Very<br>Slightly Included | Slightly<br>Included | Included         |

#### COLOR

| E | F | G | Н | I | J | Faint | Very Light | Light |
|---|---|---|---|---|---|-------|------------|-------|
|   |   |   |   |   |   |       |            |       |



Sample Image Used



© IGI 2020, International Gemological Institute

FD - 10 20







### ADDITIONAL GRADING INFORMATION

| Polish       | EXCELLEN |
|--------------|----------|
| Symmetry     | EXCELLEN |
| Fluorescence | NONI     |

(159) LG628497440 Inscription(s) Comments: As Grown - No indication of post-growth

This Laboratory Grown Diamond was created by High Pressure High Temperature (HPHT) growth process.

Type II