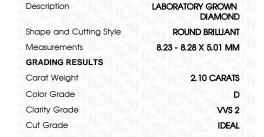

### LABORATORY GROWN DIAMOND REPORT

April 8, 2024

IGI Report Number LG628497440

LABORATORY GROWN Description

DIAMOND

Shape and Cutting Style

8.23 - 8.28 X 5.01 MM

ROUND BRILLIANT

## **GRADING RESULTS**

Measurements

Carat Weight 2.10 CARATS

Color Grade

Clarity Grade VVS 2

Cut Grade **IDEAL** 