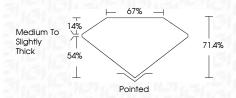

## LABORATORY GROWN DIAMOND REPORT

April 5, 2024

IGI Report Number LG628497772

LABORATORY GROWN Description

DIAMOND

PRINCESS CUT Shape and Cutting Style

Measurements 6.84 X 6.81 X 4.86 MM

**GRADING RESULTS** 

## **PROPORTIONS**