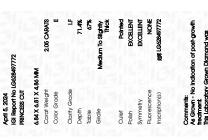

## LABORATORY GROWN DIAMOND REPORT

April 5, 2024

IGI Report Number LG628497772

LABORATORY GROWN Description

DIAMOND

PRINCESS CUT Shape and Cutting Style

Measurements 6.84 X 6.81 X 4.86 MM

**GRADING RESULTS** 

Carat Weight 2.05 CARATS

Color Grade

Clarity Grade INTERNALLY FLAWLESS

#### ADDITIONAL GRADING INFORMATION

Polish **EXCELLENT** 

**EXCELLENT** Symmetry

NONE Fluorescence

/函 LG628497772 Inscription(s)

Comments: As Grown - No indication of post-growth

treatment

This Laboratory Grown Diamond was created by High Pressure High Temperature (HPHT) growth process.

Type II