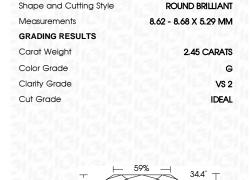

## LABORATORY GROWN DIAMOND REPORT

April 9, 2024 IGI Report Number LG628498246 LABORATORY GROWN Description DIAMOND Shape and Cutting Style ROUND BRILLIANT Measurements 8.62 - 8.68 X 5.29 MM

### **GRADING RESULTS**

Carat Weight 2.45 CARATS Color Grade G Clarity Grade VS 2 Cut Grade **IDEAL** 

## **PROPORTIONS**