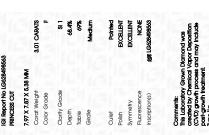

### LABORATORY GROWN DIAMOND REPORT

April 10, 2024

IGI Report Number LG628498563

Description

LABORATORY GROWN DIAMOND

Shape and Cutting Style

PRINCESS CUT 7.97 X 7.87 X 5.38 MM

Measurements

**GRADING RESULTS** 

Carat Weight 3.01 CARATS

Color Grade

Clarity Grade \$1 1

#### ADDITIONAL GRADING INFORMATION

| Polish   | EXCELLEN |
|----------|----------|
| Symmetry | EXCELLEN |
|          |          |

Fluorescence NONE Inscription(s) (G) LG628498563

Comments: This Laboratory Grown Diamond was created by Chemical Vapor Deposition (CVD) growth process and may include post-growth treatment.

Type Ila

www.igi.org