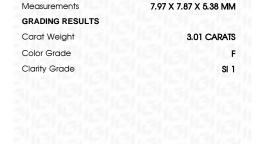

### LABORATORY GROWN DIAMOND REPORT

April 10, 2024

IGI Report Number LG628498563

Description

LABORATORY GROWN DIAMOND

Shape and Cutting Style

PRINCESS CUT 7.97 X 7.87 X 5.38 MM

Measurements

**GRADING RESULTS** 

Carat Weight 3.01 CARATS

Color Grade

Clarity Grade \$1 1