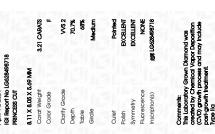

# LABORATORY GROWN DIAMOND REPORT

April 11, 2024

IGI Report Number LG628498718

Description LABORATORY GROWN

DIAMOND

Shape and Cutting Style PRINCESS CUT

Measurements 8.11 X 8.05 X 5.69 MM

**GRADING RESULTS** 

Carat Weight 3.21 CARATS

Color Grade

Clarity Grade VVS 2

## ADDITIONAL GRADING INFORMATION

Polish **EXCELLENT** 

Symmetry **EXCELLENT** 

Fluorescence NONE

Inscription(s) LG628498718

Comments: This Laboratory Grown Diamond was created by Chemical Vapor Deposition (CVD) growth process and may include post-growth treatment.