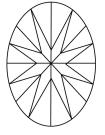

Report verification at igi.org



# **ELECTRONIC COPY**

## LABORATORY GROWN DIAMOND REPORT

April 9, 2024

IGI Report Number LG628499657

Description LABORATORY GROWN

DIAMOND

10.44 X 7.07 X 4.30 MM

E

Shape and Cutting Style OVAL BRILLIANT

**GRADING RESULTS** 

Measurements

Carat Weight 2.04 CARATS

Color Grade

Clarity Grade VS 1

### ADDITIONAL GRADING INFORMATION

Polish **EXCELLENT** 

Symmetry **EXCELLENT** 

Fluorescence NONE

Inscription(s) (G) LG628499657

Comments: This Laboratory Grown Diamond was created by Chemical Vapor Deposition (CVD) growth

process and may include post-growth treatment.

Type IIa

### **PROPORTIONS**



## **CLARITY CHARACTERISTICS**





## **KEY TO SYMBOLS**

Red symbols indicate internal characteristics. Green symbols indicate external characteristics.

### **GRADING SCALES**

DEFGHIJ

### CLARITY

COLOR

| IF                     | VVS 1-2                        | VS <sup>1-2</sup>         | SI 1-2               | I <sup>1-3</sup> |
|------------------------|--------------------------------|---------------------------|----------------------|------------------|
| Internally<br>Flawless | Very Very<br>Slightly Included | Very<br>Slightly Included | Slightly<br>Included | Included         |

Faint

Very Light

Light





Sample Image Used





© IGI 2020, International Gemological Institute

FD - 10 20



April 9, 2024 IGI Report Number

LG628499657

Description LABORATORY GROWN DIAMOND

Shape and Cutting Style

OVAL BRIL