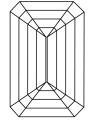

Report verification at igi.org

# **ELECTRONIC COPY**

# LABORATORY GROWN DIAMOND REPORT

April 11, 2024

IGI Report Number LG628499735

Description

LABORATORY GROWN DIAMOND

10.25 X 7.33 X 4.80 MM

Shape and Cutting Style

EMERALD CUT

Measurements

**GRADING RESULTS** 

Carat Weight 3.54 CARATS

Color Grade

Clarity Grade VS 1

## ADDITIONAL GRADING INFORMATION

Polish **EXCELLENT** 

Symmetry **EXCELLENT** 

Fluorescence NONE

Inscription(s) (5) LG628499735

Comments: This Laboratory Grown Diamond was created by Chemical Vapor Deposition (CVD) growth process and may include post-growth treatment.

Type IIa

# **PROPORTIONS**



#### CLARITY CHARACTERISTICS





# **KEY TO SYMBOLS**

Red symbols indicate internal characteristics. Green symbols indicate external characteristics.

## **GRADING SCALES**

## CLARITY

| IF                     | VVS <sup>1-2</sup>             | VS <sup>1-2</sup>         | SI 1-2               | 11-3     |
|------------------------|--------------------------------|---------------------------|----------------------|----------|
| Internally<br>Flawless | Very Very<br>Slightly Included | Very<br>Slightly Included | Slightly<br>Included | Included |

### COLOR

| E F G H I J Faint Very Light | Light |
|------------------------------|-------|
|------------------------------|-------|



Sample Image Used



© IGI 2020, International Gemological Institute

FD - 10 20



April 11, 2024 IGI Report Number

LG628499735

Descripti