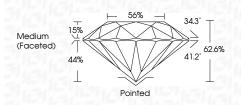

---|---|---|-------|------------|-------|
|   |   |   |   |   |   |   |       |            |       |

1691 LG628499891

Sample Image Used

### LABORATORY GROWN DIAMOND REPORT

# April 9, 2024 IGI Report Number LG628499891

| Description             | LABORATORY GROWN<br>DIAMOND |  |  |
|-------------------------|-----------------------------|--|--|
| Shape and Cutting Style | ROUND BRILLIANT             |  |  |
| Measurements            | 8.12 - 8.18 X 5.11 MM       |  |  |
| GRADING RESULTS         |                             |  |  |
| Carat Weight            | 2.08 CARATS                 |  |  |
| Color Grade             | E                           |  |  |
| Clarity Grade           | VVS 2                       |  |  |
| Cut Grade               | EXCELLENT                   |  |  |



#### ADDITIONAL GRADING INFORMATION

| Polish                                                                                             | EXCELLENT               |
|----------------------------------------------------------------------------------------------------|-------------------------|
| Symmetry                                                                                           | EXCELLENT               |
| Fluorescence                                                                                       | NONE                    |
| Inscription(s)                                                                                     | 低到 LG628499891          |
| Comments: This Laboratory G<br>created by Chemical Vapor<br>process and may include po<br>Type IIa | Deposition (C