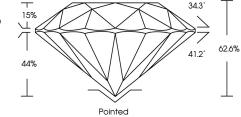

----------------------------------------------------------------------------------------------------------------------------------------------------------------------------------------------------------------------------------------------------------------------------------------------------------------------------------------------------------------------------------------------------------------------------------------------------------------------------------------------------------------------------------------------------------------------------------------------------------------------------------------------------------------------------------------------------------------------------------------------------------------------------------------|

58

# Medium (Faceted)

PROPORTIONS



56%

## **CLARITY CHARACTERISTICS**



### **KEY TO SYMBOLS**

Red symbols indicate internal characteristics. Green symbols indicate external characteristics.

Е VVS 2 EXCELLENT ADDITIONAL GRADING INFORMATION

LG628499891

DIAMOND

2.08 CARATS

LABORATORY GROWN

ROUND BRILLIANT

8.12 - 8.18 X 5.11 MM

| Polish         | EXCELLENT       |
|----------------|-----------------|
| Symmetry       | EXCELLENT       |
| Fluorescence   | NONE            |
| Inscription(s) | (G1 LG628499891 |

Comments: This Laboratory Grown Diamond was created by Chemical Vapor Deposition (CVD) growth process and may include post-growth treatment. Type IIa



THIS DOCUMENT WAS PRODUCED WITH THE FOLLOWING SECURITY MEASURES: SPECIAL DOCUMENT PAPER, INK SCREINS, WATERMARK BACKGROUND DESIGNS, HOLOGRAM AND OTHER SECUR