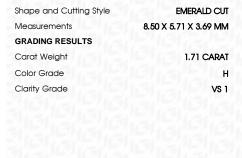

## LABORATORY GROWN DIAMOND REPORT

April 11, 2024

IGI Report Number

LG629400905

Description

LABORATORY GROWN DIAMOND

8.50 X 5.71 X 3.69 MM

Shape and Cutting Style

**EMERALD CUT** 

VS 1

Measurements

**GRADING RESULTS** 

1.71 CARAT Carat Weight

Color Grade

Clarity Grade