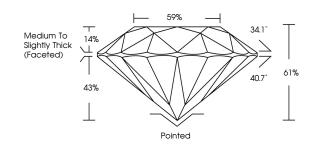

Report verification at igi.org

April 17, 2024

Cut Grade

Inscription(s)

IGI Report Number

# **INSTITUTE**

# **ELECTRONIC COPY**

## LABORATORY GROWN DIAMOND REPORT

April 17, 2024

IGI Report Number LG629401472

Description

LABORATORY GROWN DIAMOND

Shape and Cutting Style

ROUND BRILLIANT 10.20 - 10.29 X 6.24 MM

Measurements

**GRADING RESULTS** 

4.06 CARATS Carat Weight

Color Grade

Clarity Grade VS 1

Cut Grade

**IDEAL** 

## ADDITIONAL GRADING INFORMATION

Polish **EXCELLENT** 

**EXCELLENT** Symmetry

NONE Fluorescence

1/5/1 LG629401472 Inscription(s)

Comments: This Laboratory Grown Diamond was created by Chemical Vapor Deposition (CVD) growth process and may include post-growth treatment.

Type IIa

# **PROPORTIONS**



#### **CLARITY CHARACTERISTICS**



## **KEY TO SYMBOLS**

Red symbols indicate internal characteristics. Green symbols indicate external characteristics.

#### **GRADING SCALES**

DEFGHIJ

#### CLARITY

| IF                     | VVS <sup>1-2</sup>             | VS <sup>1-2</sup>         | SI 1-2               | I <sup>1-3</sup> |
|------------------------|--------------------------------|---------------------------|----------------------|------------------|
| Internally<br>Flawless | Very Very<br>Slightly Included | Very<br>Slightly Included | Slightly<br>Included | Included         |
| COLOR                  |                                |                           |                      |                  |

Faint

Very Light

Light



Sample Image Used



© IGI 2020, Internationa