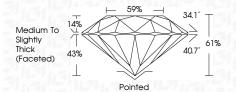

e internal characteristics. Green symbols indicate external characteristics.

#### **GRADING SCALES**

DEFGHIJ

#### CLARITY

| IF                     | VVS <sup>1-2</sup>             | VS <sup>1-2</sup>         | SI 1-2               | I <sup>1-3</sup> |
|------------------------|--------------------------------|---------------------------|----------------------|------------------|
| Internally<br>Flawless | Very Very<br>Slightly Included | Very<br>Slightly Included | Slightly<br>Included | Included         |
| COLOR                  |                                |                           |                      |                  |

Faint

Very Light

Light



Sample Image Used



© IGI 2020, International Gemological Institute

FD - 10 20





LG629401472

IDEAL

(159) LG629401472



#### ADDITIONAL GRADING INFORMATION

| Polish       | EXCELLEN |
|--------------|----------|
| Symmetry     | EXCELLEN |
| Fluorescence | NONI     |

Comments: This Laboratory Grown Diamond was created by Chemical Vapor Deposition (CVD) growth process and may include post-growth treatment.