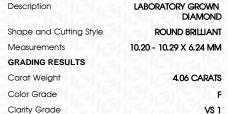

## LABORATORY GROWN DIAMOND REPORT

April 17, 2024

IGI Report Number LG629401472

Description

LABORATORY GROWN DIAMOND

Shape and Cutting Style

ROUND BRILLIANT 10.20 - 10.29 X 6.24 MM

Measurements

**GRADING RESULTS** 

4.06 CARATS Carat Weight

Color Grade

Clarity Grade VS 1

Cut Grade

**IDEAL** 