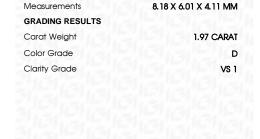

# LABORATORY GROWN DIAMOND REPORT

April 16, 2024

IGI Report Number LG629401673

LABORATORY GROWN Description

DIAMOND

D

Shape and Cutting Style **EMERALD CUT** 

Measurements 8.18 X 6.01 X 4.11 MM

# **GRADING RESULTS**

1.97 CARAT Carat Weight

Color Grade

Clarity Grade VS 1