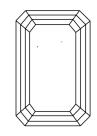

# LABORATORY GROWN DIAMOND REPORT

April 16, 2024

IGI Report Number LG629401673

LABORATORY GROWN Description

DIAMOND

D

Shape and Cutting Style **EMERALD CUT** 

Measurements 8.18 X 6.01 X 4.11 MM

# **GRADING RESULTS**

1.97 CARAT Carat Weight

Color Grade

Clarity Grade VS 1