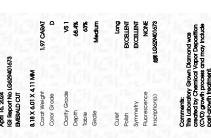

# LABORATORY GROWN DIAMOND REPORT

April 16, 2024

IGI Report Number LG629401673

LABORATORY GROWN Description

DIAMOND

D

Shape and Cutting Style **EMERALD CUT** 

Measurements 8.18 X 6.01 X 4.11 MM

# **GRADING RESULTS**

1.97 CARAT Carat Weight

Color Grade

Clarity Grade VS 1

# ADDITIONAL GRADING INFORMATION

Polish **EXCELLENT** 

**EXCELLENT** Symmetry

NONE Fluorescence

Inscription(s) /⑤ LG629401673

Comments: This Laboratory Grown Diamond was created by Chemical Vapor Deposition (CVD) growth process and may include post-growth treatment.

#### ADDITIONAL GRADING INFORMATION

| Polish       | EXCELLENT |
|--------------|-----------|
| Symmetry     | EXCELLENT |
| Fluorescence | NONE      |

(159) LG629401673 Inscription(s) Comments: This Laboratory Grown Diamond was

created by Chemical Vapor Deposition (CVD) growth process and may include post-growth treatment.