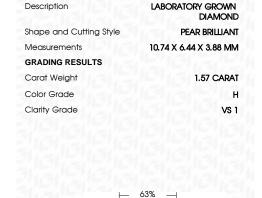

Report verification at igi.org

LG629401723

April 16, 2024

Description

IGI Report Number

### LABORATORY GROWN DIAMOND REPORT

April 16, 2024

IGI Report Number

LG629401723

Description

Measurements

LABORATORY GROWN DIAMOND

Shape and Cutting Style

10.74 X 6.44 X 3.88 MM

PEAR BRILLIANT

## **GRADING RESULTS**

1.57 CARAT Carat Weight

Color Grade

Clarity Grade VS 1