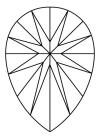

Report verification at igi.org

LG629401723

April 16, 2024

Description

IGI Report Number

# **ELECTRONIC COPY**

### LABORATORY GROWN DIAMOND REPORT

April 16, 2024

IGI Report Number

LG629401723

Description

Measurements

LABORATORY GROWN DIAMOND

Shape and Cutting Style

10.74 X 6.44 X 3.88 MM

PEAR BRILLIANT

## **GRADING RESULTS**

1.57 CARAT Carat Weight

Color Grade

Clarity Grade VS 1

#### ADDITIONAL GRADING INFORMATION

Polish **EXCELLENT** 

**EXCELLENT** Symmetry

NONE Fluorescence

Inscription(s) /函 LG629401723

Comments: This Laboratory Grown Diamond was created by Chemical Vapor Deposition (CVD) growth process and may include post-growth treatment.

Type IIa

### **PROPORTIONS**



#### **CLARITY CHARACTERISTICS**





### **KEY TO SYMBOLS**

Red symbols indicate internal characteristics. Green symbols indicate external characteristics.

#### **GRADING SCALES**

#### CLARITY

| IF                     | VVS <sup>1-2</sup>             | VS <sup>1-2</sup>         | SI 1-2               | I 1 - 3  |
|------------------------|--------------------------------|---------------------------|----------------------|----------|
| Internally<br>Flawless | Very Very<br>Slightly Included | Very<br>Slightly Included | Slightly<br>Included | Included |

### COLOR

| Е | F | G | Н | I | J | Faint | Very Light | Ligh |
|---|---|---|---|---|---|-------|------------|------|
|---|---|---|---|---|---|-------|------------|------|



Sample Image Used



© IGI 2020, International Gemological Institute

FD - 10 20







### ADD