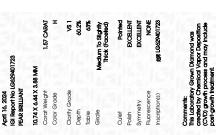

### LABORATORY GROWN DIAMOND REPORT

April 16, 2024

IGI Report Number

LG629401723

Description

Measurements

LABORATORY GROWN DIAMOND

Shape and Cutting Style

10.74 X 6.44 X 3.88 MM

PEAR BRILLIANT

## **GRADING RESULTS**

1.57 CARAT Carat Weight

Color Grade

Clarity Grade VS 1

#### ADDITIONAL GRADING INFORMATION

Polish **EXCELLENT** 

**EXCELLENT** Symmetry

NONE Fluorescence

Inscription(s) /函 LG629401723

Comments: This Laboratory Grown Diamond was created by Chemical Vapor Deposition (CVD) growth process and may include post-growth treatment.