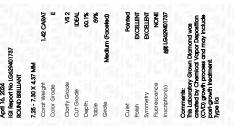

### LABORATORY GROWN DIAMOND REPORT

April 16, 2024

IGI Report Number LG629401737

Description

LABORATORY GROWN DIAMOND

Shape and Cutting Style

ROUND BRILLIANT

Measurements

7.25 - 7.30 X 4.37 MM

## **GRADING RESULTS**

1.42 CARAT Carat Weight

Color Grade

Clarity Grade VS 2

Cut Grade

**IDEAL** 

E

### ADDITIONAL GRADING INFORMATION

Polish **EXCELLENT** 

**EXCELLENT** Symmetry

NONE Fluorescence

1/到 LG629401737 Inscription(s)

Comments: This Laboratory Grown Diamond was created by Chemical Vapor Deposition (CVD) growth process and may include post-growth treatment. Type IIa