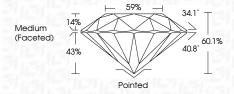

## LG629401737

Pointed

Report verification at igi.org

**PROPORTIONS** 

14%

43%

**CLARITY CHARACTERISTICS** 

**KEY TO SYMBOLS** 

Red symbols indicate internal characteristics.

Green symbols indicate external characteristics.

Medium

(Faceted)