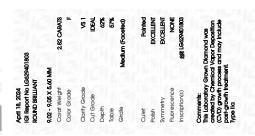

## LABORATORY GROWN DIAMOND REPORT

April 18, 2024

IGI Report Number

LG629401803

Description

LABORATORY GROWN DIAMOND

Shape and Cutting Style

ROUND BRILLIANT

Measurements

9.02 - 9.05 X 5.60 MM

## **GRADING RESULTS**

Carat Weight 2.82 CARATS

Color Grade

Clarity Grade

Cut Grade

**IDEAL** 

VS 1

## ADDITIONAL GRADING INFORMATION

Polish **EXCELLENT** 

**EXCELLENT** Symmetry

NONE Fluorescence

1/5/1 LG629401803 Inscription(s)

Comments: This Laboratory Grown Diamond was created by Chemical Vapor Deposition (CVD) growth process and may include post-growth treatment.