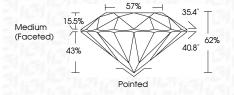

## LG629401803

Report verification at igi.org

Pointed

**PROPORTIONS** 

15.5%

43%

**CLARITY CHARACTERISTICS** 

**KEY TO SYMBOLS** 

Red symbols indicate internal characteristics.

Green symbols indicate external characteristics.

Medium

(Faceted)